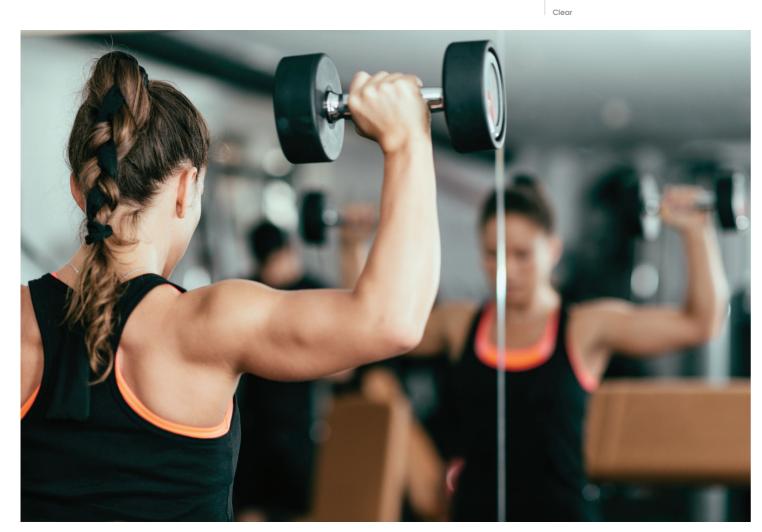

#### **MirraShield**<sup>™</sup>

MirraShield™ is a resilient laminated silvered glass, delivering all the decorative attributes of a mirror, with the additional benefit of being a Grade A Safety Glass.

MirraShield™ maintains its integrity even when cracked, making it perfect for areas of high traffic and activity such as gymnasiums, night clubs and schools.