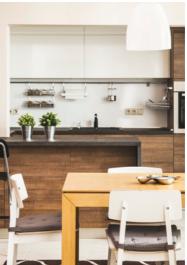

Easy to fit, ultra durable and requiring minimal maintenance, Viridian's SpectraColour<sup>™</sup> is ideal not only for kitchen splashbacks, but also wall features, wardrobe doors, table tops and desks, signage, even office partitioning.

#### APPLICATIONS

- Kitchen Splashback
- Bathroom Panels
- Wall Panelling
- Wardrobe Doors
- Walk-in RobesLift Cladding
- Office Partitioning

Feature Walls

Commercial Fit-out