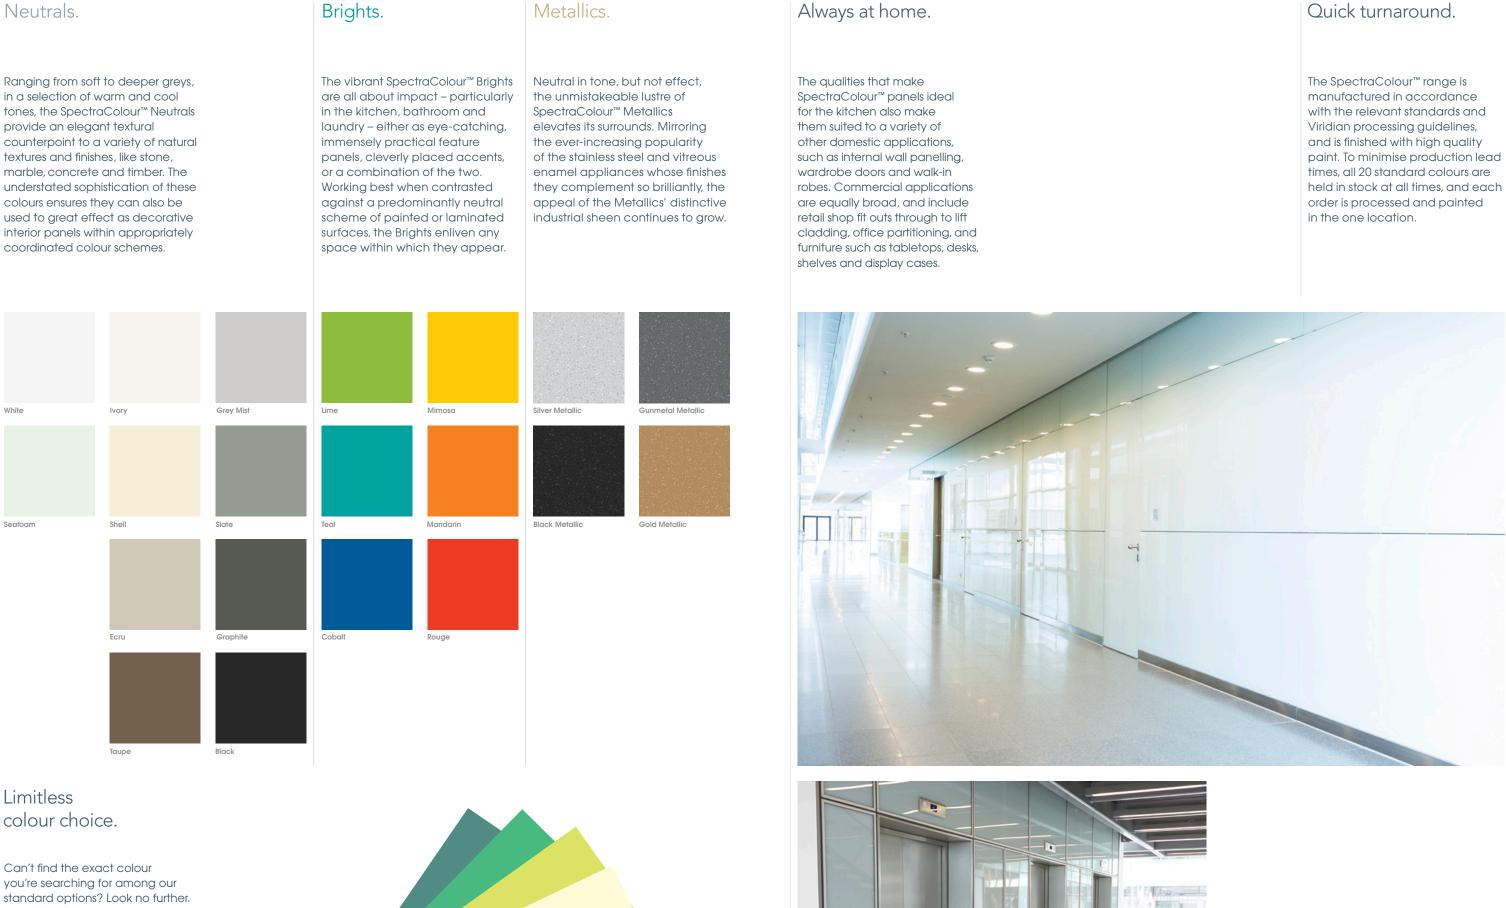

# Pick a colour. Any colour.

Our standard colour choices are a carefully curated selection of what's now, what's next and what works brilliantly with other modern finishes and textures – all grouped into three convenient categories: **Brights, Neutrals** and **Metallics.** If you don't find your perfect match among those, simply take advantage of our custom colour matching service, detailed on the opposite page.

SpectraColour<sup>™</sup> decorative glass panels are available in an infinite range of colours. That's right, our custom matching service can match any sample you can provide.