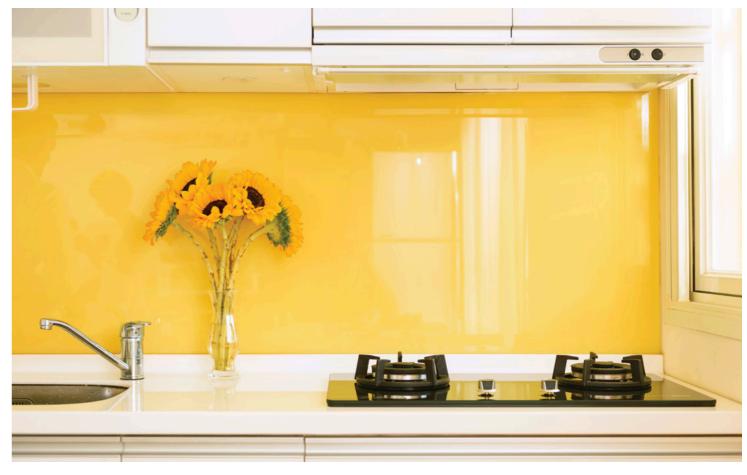

Easy to fit, ultra durable and requiring minimal maintenance, Viridian's SpectraColour<sup>™</sup> is ideal not only for kitchen splashbacks, but also wall features, wardrobe doors, table tops and desks, signage, even office partitioning.

#### APPLICATIONS

- Kitchen Splashback
- Bathroom Panels
- Wall Panelling
- Wardrobe Doors
- Walk-in RobesLift Cladding
- Office Partitioning

Feature Walls

Commercial Fit-out