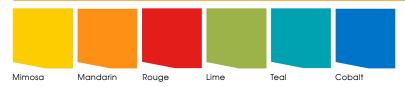

tings, framing and neutral cure sealants
- **SpectraColour™** is a Grade A safety glass (AS/NZS2208) when toughened.

# Decorative

### SpectraColour™

#### **Applications**

- Splashbacks and signboards
- ◆ Decorative internal wall panelling
- ◆ Retail shop fit outs
- Wardrobe doors
- Furniture such as table tops, desks, shelves, display cases
- ◆ Lift cladding
- ◆ Office Partitioning

#### Maximum size

- ◆ 3600 x 1800mm
- ◆ Larger sizes may be available upon request

#### **Thickness**

♦ 4mm to 19mm

#### How to specify

 Select alass name Viridian SpectraColour™

♦ Select thickness - process 4mm to 19mm - Non toughened 4mm to 19mm - Toughened and/or processed

## SpectraColour™ Metallics









Silver Metallic Gold Metallic

### SpectraColour™ Neutrals



## SpectraColour™ Brights