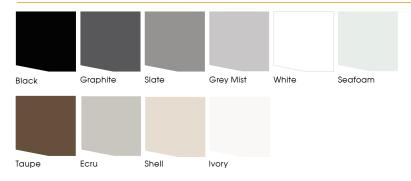

.
- Glazing uses standard "Ittings, framing and neutral cure sealants
- **SpectraColour™** is a Grade A safety glass (AS/NZS2208) when toughened.

# Decorative

### SpectraColour™

#### **Applications**

- Splashbacks and signboards
- ◆ Decorative internal wall panelling
- ◆ Retail shop fit outs
- Wardrobe doors
- Furniture such as table tops, desks, shelves, display cases
- ◆ Lift cladding
- ◆ Office Partitioning

#### Maximum size

- ◆ 3600 x 1800mm
- ◆ Larger sizes may be available upon request

#### **Thickness**

♦ 4mm to 19mm

#### How to specify

 Select alass name Viridian SpectraColour™

♦ Select thickness - process 4mm to 19mm - Non toughened 4mm to 19mm - Toughened and/or processed

## SpectraColour™ Metallics









Silver Metallic Gold Metallic

### SpectraColour™ Neutrals



## SpectraColour™ Brights